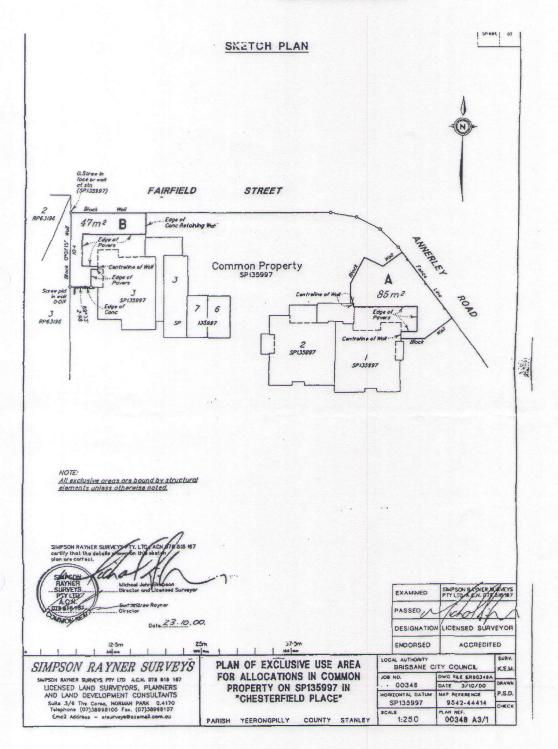

ll maintain the lawns, gardens and landscaping in the courtyard of which they have exclusive use.

SCHEDULE D

OTHER DETAILS REQUIRED/PERMITTED TO BE INCLUDED

Not applicable.

Page 5 of 6

#### Title Reference 50070989

| SCHEDULE E | DESCRIPTION OF LOTS ALLOCATED EXCLUSIVE USE AREAS OF |
|------------|------------------------------------------------------|
|            | COMMON PROPERTY                                      |

| Lot No. | Courtyards                                                            |
|---------|-----------------------------------------------------------------------|
| Lot 1   | Area A on the Plan of the exclusive use areas reference no 00348 A3/1 |
| Lot 3   | Area B on the Plan of the exclusive use areas reference no 00348      |

#### Title Reference 50070989



## CURRENT TITLE SEARCH QUEENSLAND TITLES REGISTRY PTY LTD

Request No: 44514837

Search Date: 24/05/2023 11:19 Title Reference: 50344309
Date Created: 06/02/2001

Previous Title: 50070989

REGISTERED OWNER

Dealing No: 705528032 09/04/2002

MATTHEW RONALD CAVANAGH

ESTATE AND LAND

Estate in Fee Simple

LOT 10 SURVEY PLAN 135997

Local Government: BRISBANE CITY
COMMUNITY MANAGEMENT STATEMENT 28988

EASEMENTS, ENCUMBRANCES AND INTERESTS

 Rights and interests reserved to the Crown by Deed of Grant No. 10003010 (POR 160A)

ADMINISTRATIVE ADVICES - NIL UNREGISTERED DEALINGS - NIL

\*\* End of Current Title Search \*\*

COPYRIGHT QUEENSLAND TITLES REGISTRY PTY LTD [2023] Requested By: D-ENQ EQUIFAX